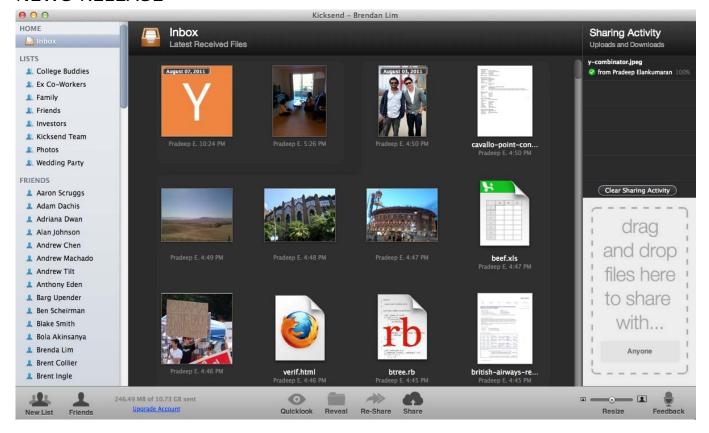

In summer 2011, Kicksend was successfully incubated in Y Combinator, a seed-stage funding firm investing in highly promising U.S.-based startups. Kicksend, the service operated by the company of the same name, was beta launched in August 2011. It is very simple to operate and allows its users to send any file in real-time, regardless of its size, e.g. pictures or movies. To send a file, a user opens a desktop or web app, enters the recipient's email address, and either selects or drags and drops the file. The service's UI is designed with emphasis on intuitive user experiences to make it possible for those with little knowledge of IT to operate it easily.